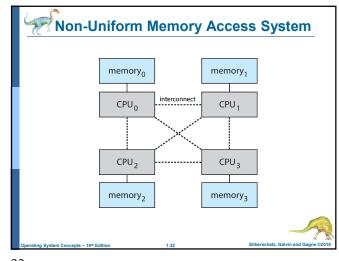

าวทัต) Office: CSB109 Email: varin.ch@cmu.ac.th Sec.002 Worawut Srisukkham (อ.ดร.วรวุฒิ ศรีสูบคำ) Office: CSB107 Email: worawut.s@cmu.ac.th 🛙 ความมีวินัย รับผิดชอบในการทำงาน 🛛 ความชื่อสัตย์ ไม่คัดลอกผลงานของผู้อื่น **Department of Computer Science** Faculty of Science Chiang Mai University 1























ภาควิชาวิทยาการคอมพิวเตอร์ คณะวิทยาศาสตร์ มหาวิทยาลัยเชียงใหม่



























21





**Direct Memory Access Structure** 

Used for high-speed I/O devices able to transmit information at close to memory speeds

storage directly to main memory without CPU

30

intervention

the one interrupt per byte

intervention: ເຈົ້າແທຮຄຄາຮທຳຈານ

Device controller transfers blocks of data from buffer

Only one interrupt is generated per block, rather than



27





main memory









**Operating-System Operations** 

Bootstrap program – simple code to initialize the system, load the kernel

34



















































57























ภาควิชาวิทยาการคอมพิวเตอร์ คณะวิทยาศาสตร์ มหาวิทยาลัยเชียงใหม่