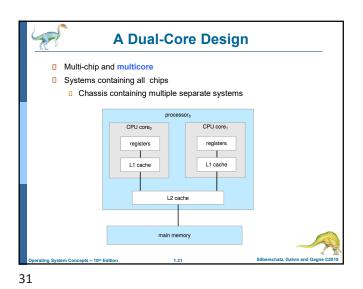

30

intervention

the one interrupt per byte

intervention: ເຈົ້າແທຮຄຄາຮທຳຈານ

Device controller transfers blocks of data from buffer

Only one interrupt is generated per block, rather than

27

main memory