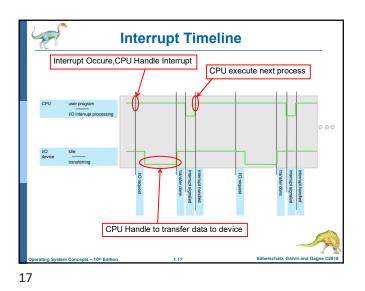

## CS204341- Operating Systems 🛛 เว็ปเพลของรายวิชา ระบบปฏิบัติการ 🛛 ดะแนน Sec.001 Varin Chouvatut (รศ.ดร.วาริน เชาวทัต) Office: CSB109 Email: varin.ch@cmu.ac.th Sec.002 Worawut Srisukkham (อ.ดร.วรวุฒิ ศรีสูบคำ) Office: CSB107 Email: worawut.s@cmu.ac.th 🛙 ความมีวินัย รับผิดชอบในการทำงาน 🛛 ความชื่อสัตย์ ไม่คัดลอกผลงานของผู้อื่น **Department of Computer Science** Faculty of Science Chiang Mai University 1























ภาควิชาวิทยาการคอมพิวเตอร์ คณะวิทยาศาสตร์ มหาวิทยาลัยเชียงใหม่



























21





**Direct Memory Access Structure** 

Used for high-speed I/O devices able to transmit information at close to memory speeds

storage directly to main memory without CPU

30

intervention

the one interrupt per byte

intervention: ເຈົ້າແທຮຄຄາຮທຳຈານ

Device controller transfers blocks of data from buffer

Only one interrupt is generated per block, rather than



27





main memory









**Operating-System Operations** 

Bootstrap program – simple code to initialize the system, load the kernel

34



















































57























ภาควิชาวิทยาการคอมพิวเตอร์ คณะวิทยาศาสตร์ มหาวิทยาลัยเชียงใหม่