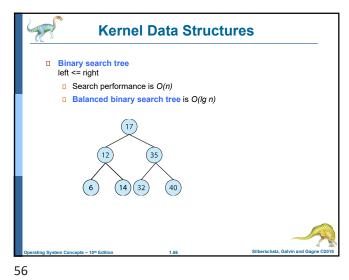

การทำงาน 🛛 ความชื่อสัตย์ ไม่คัดลอกผลงานของผู้อื่น **Department of Computer Science** Faculty of Science Chiang Mai University 1























ภาควิชาวิทยาการคอมพิวเตอร์ คณะวิทยาศาสตร์ มหาวิทยาลัยเชียงใหม่



























21





**Direct Memory Access Structure** 

Used for high-speed I/O devices able to transmit information at close to memory speeds

storage directly to main memory without CPU

30

intervention

the one interrupt per byte

intervention: ເຈົ້າແທຮຄຄາຮທຳຈານ

Device controller transfers blocks of data from buffer

Only one interrupt is generated per block, rather than



27





main memory









**Operating-System Operations** 

Bootstrap program – simple code to initialize the system, load the kernel

34



















































57























ภาควิชาวิทยาการคอมพิวเตอร์ คณะวิทยาศาสตร์ มหาวิทยาลัยเชียงใหม่