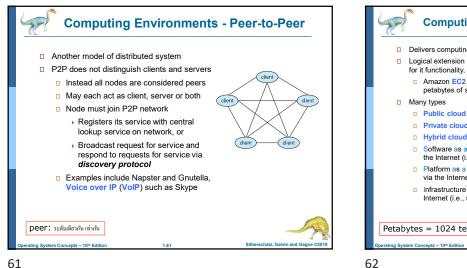

ื่อสัตย์ ไม่คัดลอกผลงานของผู้อื่น **Department of Computer Science** Faculty of Science Chiang Mai University 1























ภาควิชาวิทยาการคอมพิวเตอร์ คณะวิทยาศาสตร์ มหาวิทยาลัยเชียงใหม่



























21





**Direct Memory Access Structure** 

Used for high-speed I/O devices able to transmit information at close to memory speeds

storage directly to main memory without CPU

30

intervention

the one interrupt per byte

intervention: ເຈົ້າແທຮຄຄາຮທຳຈານ

Device controller transfers blocks of data from buffer

Only one interrupt is generated per block, rather than



27





main memory









**Operating-System Operations** 

Bootstrap program – simple code to initialize the system, load the kernel

34



















































57























ภาควิชาวิทยาการคอมพิวเตอร์ คณะวิทยาศาสตร์ มหาวิทยาลัยเชียงใหม่