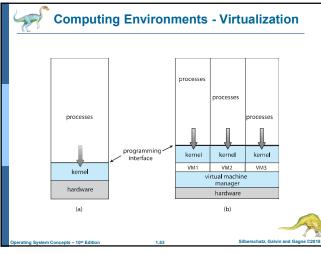

**Operating-System Operations** 

Bootstrap program – simple code to initialize the system, load the kernel

34

57

ภาควิชาวิทยาการคอมพิวเตอร์ คณะวิทยาศาสตร์ มหาวิทยาลัยเชียงใหม่