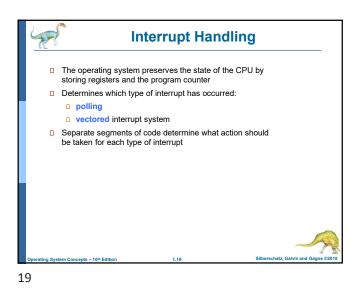

30

intervention

the one interrupt per byte

intervention: ເຈົ້າແທຮຄຄາຮທຳຈານ

Device controller transfers blocks of data from buffer

Only one interrupt is generated per block, rather than

27

main memory