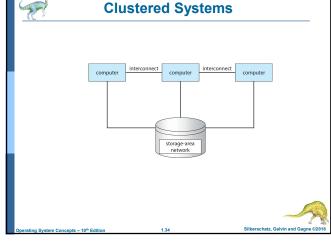

**Operating-System Operations** 

Bootstrap program – simple code to initialize the system, load the kernel

34

57

ภาควิชาวิทยาการคอมพิวเตอร์ คณะวิทยาศาสตร์ มหาวิทยาลัยเชียงใหม่