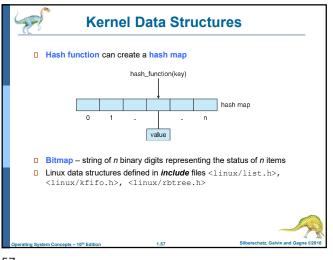

รทำงาน 🛛 ความชื่อสัตย์ ไม่คัดลอกผลงานของผู้อื่น **Department of Computer Science** Faculty of Science Chiang Mai University 1























ภาควิชาวิทยาการคอมพิวเตอร์ คณะวิทยาศาสตร์ มหาวิทยาลัยเชียงใหม่



























21





**Direct Memory Access Structure** 

Used for high-speed I/O devices able to transmit information at close to memory speeds

storage directly to main memory without CPU

30

intervention

the one interrupt per byte

intervention: ເຈົ້າແທຮຄຄາຮທຳຈານ

Device controller transfers blocks of data from buffer

Only one interrupt is generated per block, rather than



27





main memory









**Operating-System Operations** 

Bootstrap program – simple code to initialize the system, load the kernel

34



















































57























ภาควิชาวิทยาการคอมพิวเตอร์ คณะวิทยาศาสตร์ มหาวิทยาลัยเชียงใหม่