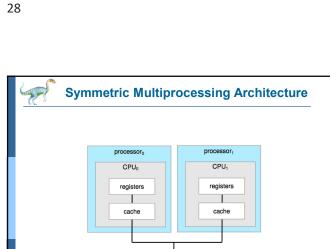

ภาควิชาวิทยาการคอมพิวเตอร์ คณะวิทยาศาสตร์ มหาวิทยาลัยเชียงใหม่

21

**Direct Memory Access Structure** 

Used for high-speed I/O devices able to transmit information at close to memory speeds

storage directly to main memory without CPU