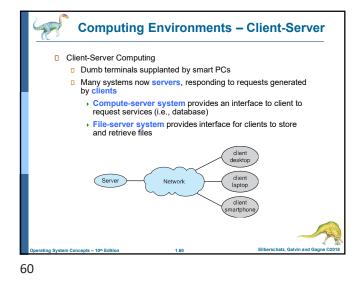

มชื่อสัตย์ ไม่คัดลอกผลงานของผู้อื่น **Department of Computer Science** Faculty of Science Chiang Mai University 1























ภาควิชาวิทยาการคอมพิวเตอร์ คณะวิทยาศาสตร์ มหาวิทยาลัยเชียงใหม่



























21





**Direct Memory Access Structure** 

Used for high-speed I/O devices able to transmit information at close to memory speeds

storage directly to main memory without CPU

30

intervention

the one interrupt per byte

intervention: ເຈົ້າແທຮຄຄາຮທຳຈານ

Device controller transfers blocks of data from buffer

Only one interrupt is generated per block, rather than



27





main memory









**Operating-System Operations** 

Bootstrap program – simple code to initialize the system, load the kernel

34



















































57























ภาควิชาวิทยาการคอมพิวเตอร์ คณะวิทยาศาสตร์ มหาวิทยาลัยเชียงใหม่