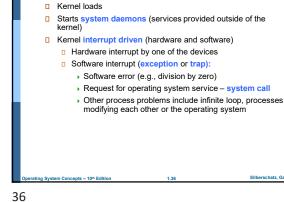

**Operating-System Operations** 

Bootstrap program – simple code to initialize the system, load the kernel

34

57

ภาควิชาวิทยาการคอมพิวเตอร์ คณะวิทยาศาสตร์ มหาวิทยาลัยเชียงใหม่