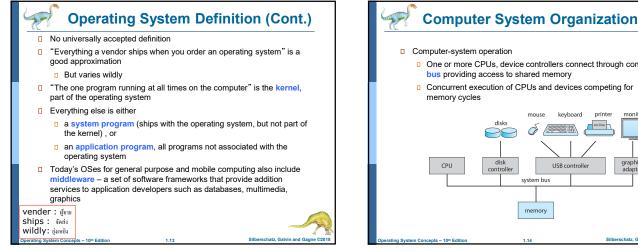

ภาควิชาวิทยาการคอมพิวเตอร์ คณะวิทยาศาสตร์ มหาวิทยาลัยเชียงใหม่

21

**Direct Memory Access Structure** 

Used for high-speed I/O devices able to transmit information at close to memory speeds

storage directly to main memory without CPU

30

intervention

the one interrupt per byte

intervention: ເຈົ້າແທຮຄຄາຮທຳຈານ

Device controller transfers blocks of data from buffer

Only one interrupt is generated per block, rather than

27

main memory