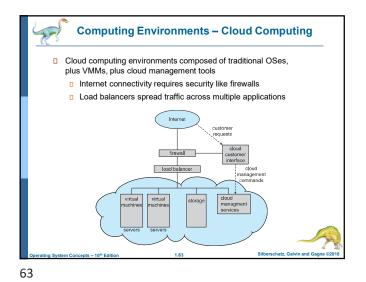

ัตย์ ไม่คัดลอกผลงานของผู้อื่น **Department of Computer Science** Faculty of Science Chiang Mai University 1























ภาควิชาวิทยาการคอมพิวเตอร์ คณะวิทยาศาสตร์ มหาวิทยาลัยเชียงใหม่



























21





**Direct Memory Access Structure** 

Used for high-speed I/O devices able to transmit information at close to memory speeds

storage directly to main memory without CPU

30

intervention

the one interrupt per byte

intervention: ເຈົ້າແທຮຄຄາຮທຳຈານ

Device controller transfers blocks of data from buffer

Only one interrupt is generated per block, rather than



27





main memory









**Operating-System Operations** 

Bootstrap program – simple code to initialize the system, load the kernel

34



















































57























ภาควิชาวิทยาการคอมพิวเตอร์ คณะวิทยาศาสตร์ มหาวิทยาลัยเชียงใหม่