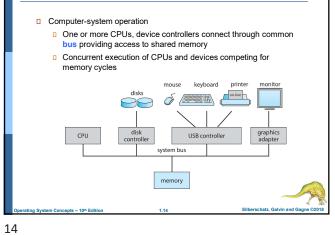

## CS204341- Operating Systems 🛛 เว็ปเพลของรายวิชา ระบบปฏิบัติการ 🛛 ดะแนน Sec.001 Varin Chouvatut (รศ.ดร.วาริน เชาวทัต) Office: CSB109 Email: varin.ch@cmu.ac.th Sec.002 Worawut Srisukkham (อ.ดร.วรวุฒิ ศรีสูบคำ) Office: CSB107 Email: worawut.s@cmu.ac.th 🛙 ความมีวินัย รับผิดชอบในการทำงาน 🛛 ความชื่อสัตย์ ไม่คัดลอกผลงานของผู้อื่น **Department of Computer Science** Faculty of Science Chiang Mai University 1























ภาควิชาวิทยาการคอมพิวเตอร์ คณะวิทยาศาสตร์ มหาวิทยาลัยเชียงใหม่



























21





**Direct Memory Access Structure** 

Used for high-speed I/O devices able to transmit information at close to memory speeds

storage directly to main memory without CPU

30

intervention

the one interrupt per byte

intervention: ເຈົ້າແທຮຄຄາຮທຳຈານ

Device controller transfers blocks of data from buffer

Only one interrupt is generated per block, rather than



27





main memory









**Operating-System Operations** 

Bootstrap program – simple code to initialize the system, load the kernel

34



















































57























ภาควิชาวิทยาการคอมพิวเตอร์ คณะวิทยาศาสตร์ มหาวิทยาลัยเชียงใหม่