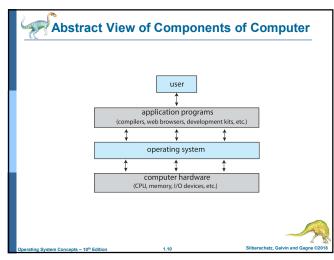

**Operating-System Operations** 

Bootstrap program – simple code to initialize the system, load the kernel

34

57

ภาควิชาวิทยาการคอมพิวเตอร์ คณะวิทยาศาสตร์ มหาวิทยาลัยเชียงใหม่