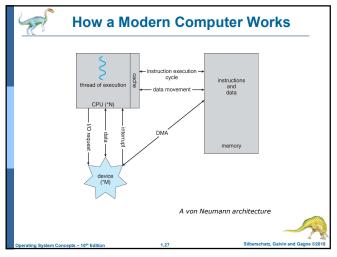

Chouvatut (รศ.ดร.วาริน เชาวทัต) Office: CSB109 Email: varin.ch@cmu.ac.th Sec.002 Worawut Srisukkham (อ.ดร.วรวุฒิ ศรีสูบคำ) Office: CSB107 Email: worawut.s@cmu.ac.th 🛙 ความมีวินัย รับผิดชอบในการทำงาน 🛛 ความชื่อสัตย์ ไม่คัดลอกผลงานของผู้อื่น **Department of Computer Science** Faculty of Science Chiang Mai University 1























ภาควิชาวิทยาการคอมพิวเตอร์ คณะวิทยาศาสตร์ มหาวิทยาลัยเชียงใหม่



























21





**Direct Memory Access Structure** 

Used for high-speed I/O devices able to transmit information at close to memory speeds

storage directly to main memory without CPU

30

intervention

the one interrupt per byte

intervention: ເຈົ້າແທຮຄຄາຮທຳຈານ

Device controller transfers blocks of data from buffer

Only one interrupt is generated per block, rather than



27





main memory









**Operating-System Operations** 

Bootstrap program – simple code to initialize the system, load the kernel

34



















































57























ภาควิชาวิทยาการคอมพิวเตอร์ คณะวิทยาศาสตร์ มหาวิทยาลัยเชียงใหม่