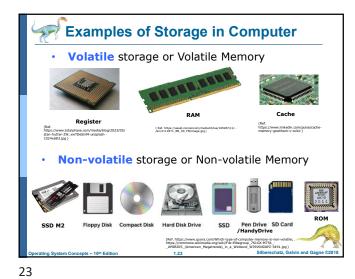

## CS204341- Operating Systems 🛛 เว็ปเพลของรายวิชา ระบบปฏิบัติการ 🛛 ดะแนน Sec.001 Varin Chouvatut (รศ.ดร.วาริน เชาวทัต) Office: CSB109 Email: varin.ch@cmu.ac.th Sec.002 Worawut Srisukkham (อ.ดร.วรวุฒิ ศรีสูบคำ) Office: CSB107 Email: worawut.s@cmu.ac.th 🛙 ความมีวินัย รับผิดชอบในการทำงาน 🛛 ความชื่อสัตย์ ไม่คัดลอกผลงานของผู้อื่น **Department of Computer Science** Faculty of Science Chiang Mai University 1























ภาควิชาวิทยาการคอมพิวเตอร์ คณะวิทยาศาสตร์ มหาวิทยาลัยเชียงใหม่



























21





**Direct Memory Access Structure** 

Used for high-speed I/O devices able to transmit information at close to memory speeds

storage directly to main memory without CPU

30

intervention

the one interrupt per byte

intervention: ເຈົ້າແທຮຄຄາຮທຳຈານ

Device controller transfers blocks of data from buffer

Only one interrupt is generated per block, rather than



27





main memory









**Operating-System Operations** 

Bootstrap program – simple code to initialize the system, load the kernel

34



















































57























ภาควิชาวิทยาการคอมพิวเตอร์ คณะวิทยาศาสตร์ มหาวิทยาลัยเชียงใหม่