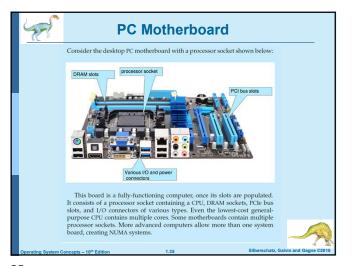

worawut.s@cmu.ac.th 🛙 ความมีวินัย รับผิดชอบในการทำงาน 🛛 ความชื่อสัตย์ ไม่คัดลอกผลงานของผู้อื่น **Department of Computer Science** Faculty of Science Chiang Mai University 1























ภาควิชาวิทยาการคอมพิวเตอร์ คณะวิทยาศาสตร์ มหาวิทยาลัยเชียงใหม่



























21





**Direct Memory Access Structure** 

Used for high-speed I/O devices able to transmit information at close to memory speeds

storage directly to main memory without CPU

30

intervention

the one interrupt per byte

intervention: ເຈົ້າແທຮຄຄາຮທຳຈານ

Device controller transfers blocks of data from buffer

Only one interrupt is generated per block, rather than



27





main memory









**Operating-System Operations** 

Bootstrap program – simple code to initialize the system, load the kernel

34



















































57























ภาควิชาวิทยาการคอมพิวเตอร์ คณะวิทยาศาสตร์ มหาวิทยาลัยเชียงใหม่