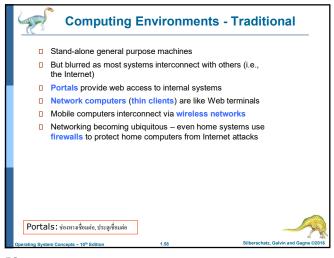

🛛 ความชื่อสัตย์ ไม่คัดลอกผลงานของผู้อื่น **Department of Computer Science** Faculty of Science Chiang Mai University 1























ภาควิชาวิทยาการคอมพิวเตอร์ คณะวิทยาศาสตร์ มหาวิทยาลัยเชียงใหม่



























21





**Direct Memory Access Structure** 

Used for high-speed I/O devices able to transmit information at close to memory speeds

storage directly to main memory without CPU

30

intervention

the one interrupt per byte

intervention: ເຈົ້າແທຮຄຄາຮທຳຈານ

Device controller transfers blocks of data from buffer

Only one interrupt is generated per block, rather than



27





main memory









**Operating-System Operations** 

Bootstrap program – simple code to initialize the system, load the kernel

34



















































57























ภาควิชาวิทยาการคอมพิวเตอร์ คณะวิทยาศาสตร์ มหาวิทยาลัยเชียงใหม่