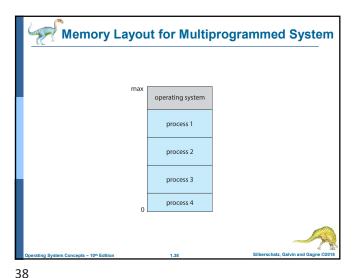

**Operating-System Operations** 

Bootstrap program – simple code to initialize the system, load the kernel

34

57

ภาควิชาวิทยาการคอมพิวเตอร์ คณะวิทยาศาสตร์ มหาวิทยาลัยเชียงใหม่