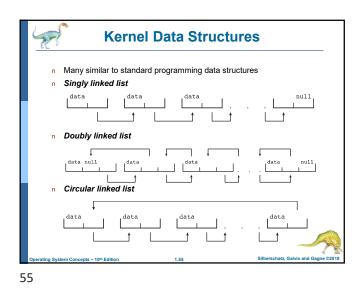

ในการทำงาน 🛛 ความชื่อสัตย์ ไม่คัดลอกผลงานของผู้อื่น **Department of Computer Science** Faculty of Science Chiang Mai University 1























ภาควิชาวิทยาการคอมพิวเตอร์ คณะวิทยาศาสตร์ มหาวิทยาลัยเชียงใหม่



























21





**Direct Memory Access Structure** 

Used for high-speed I/O devices able to transmit information at close to memory speeds

storage directly to main memory without CPU

30

intervention

the one interrupt per byte

intervention: ເຈົ້າແທຮຄຄາຮທຳຈານ

Device controller transfers blocks of data from buffer

Only one interrupt is generated per block, rather than



27





main memory









**Operating-System Operations** 

Bootstrap program – simple code to initialize the system, load the kernel

34



















































57























ภาควิชาวิทยาการคอมพิวเตอร์ คณะวิทยาศาสตร์ มหาวิทยาลัยเชียงใหม่